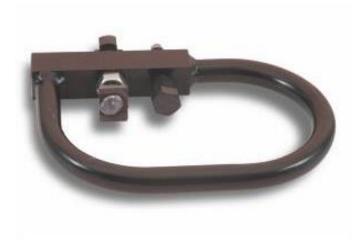

## Key Carriageway 2A (D Key)

A "D" shaped lifting key for use on E type and units type covers of square and rectangle shape. The key incorporates an adjustable locking nut which bears against the frame to lift the cover.

A "D" shaped lifting key for use on E type and units type covers of square and rectangle shape. The key incorporates an adjustable locking nut which bears against the frame to lift the cover.