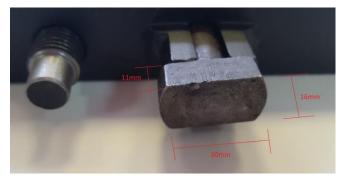

## Features & Benefits

- An adjustable locking nut which bears against the frame to lift the cover
- Supplied inividual, but used in pairs
- Colour: Black
- Dimensions: 260mm x 170mm
- Nutt dimensions: 11mm x 30mm x 16mm